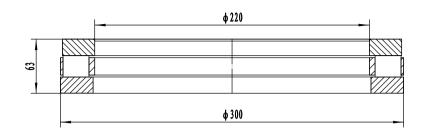

- 1 rated load: Cr= 750 kN; Cor= 3350 kN
- 2 Heat treatment according to the current standards